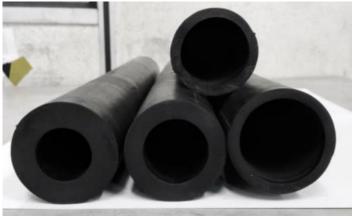

### PIPING SYSTEM

**PIPING SYSTEM** is a set of pipes, normally closed pipes, joined together by fittings for transporting fluids (liquids and gases) from one location to another. The in-line components, known as fittings, valves, and other devices, sense and control the pressure, flow rate and temperature of the conveyed fluid.