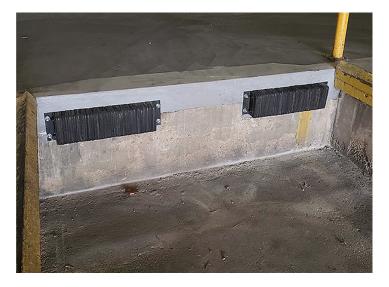

## TRAFFIC CONTROL & SAFETY

**TRAFFIC CONTROL** devices include street signs, traffic signals and road markings. These signs, signals, and stripes guide drivers in navigation and control of their vehicles.