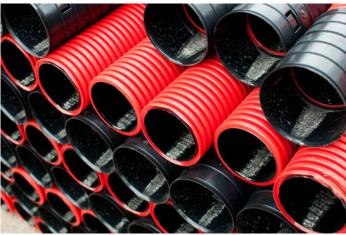

### PIPING SYSTEM

**PIPING SYSTEM** is a set of pipes, normally closed pipes, joined together by fittings for transporting fluids (liquids and gases) from one location to another. The in-line components, known as fittings, valves, and other devices, sense and control the pressure, flow rate and temperature of the conveyed fluid.