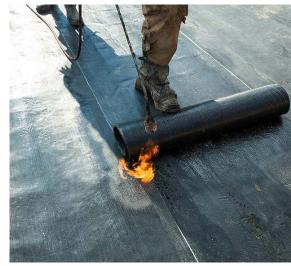

## WATERPROOFING WORKS

**WATERPROOFING** is the process of making an object or structure waterproof or water-resistant so that it remains relatively unaffected by water or resisting the ingress of water under specified conditions.