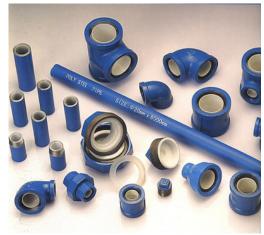

### PIPING SYSTEM

**PIPING SYSTEM** is a set of pipes, normally closed pipes, joined together by fittings for transporting fluids (liquids and gases) from one location to another. The in-line components, known as fittings, valves, and other devices, sense and control the pressure, flow rate and temperature of the conveyed fluid.