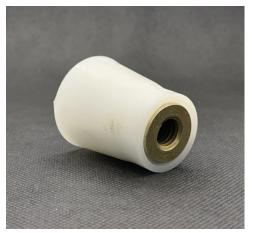

## WATERSTOP SYSTEM

**SWELLABLE WATERSTOP** is used for sealing of construction joints against pressurised water in reinforced concret e structures. The various hydrophilic rubber profiles stand out especially due to high chemical resistance against acids, alkalis, fuels, mineral oils, organic solvents etc.