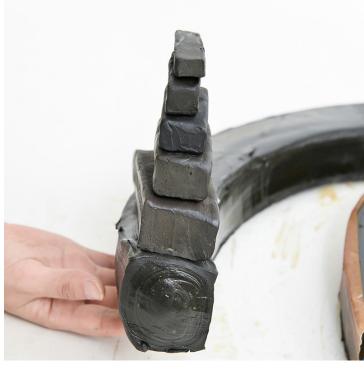

## WATERSTOP SYSTEM

**SWELLABLE WATERSTOP** is used for sealing of construction joints against pressurised water in reinforced concret e structures. The various hydrophilic rubber profiles stand out especially due to high chemical resistance against acids, alkalis, fuels, mineral oils, organic solvents etc.