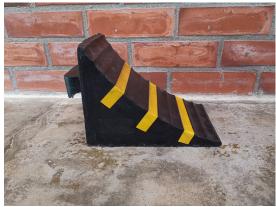

## TRAFFIC CONTROL & SAFETY

**TRAFFIC CONTROL** devices include street signs, traffic signals and road markings. These signs, signals, and stripes guide drivers in navigation and control of their vehicles.