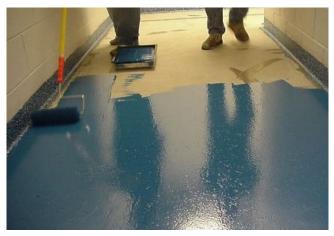

## FLOORING SYSTEM

**FLOORING SYSTEM** is a type of synthetic resin floor system that is laid on top of concrete substrates as a form of protection and decoration. The systems can comprise of several layers of thermosetting resin that are coated, trowelled or poured, and generally applied onto a concrete substrate.