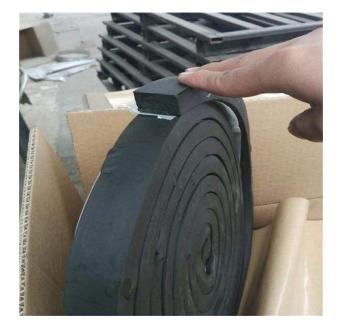

## WATERSTOP SYSTEM

**SWELLABLE WATERSTOP** is used for sealing of construction joints against pressurised water in reinforced concret e structures. The various hydrophilic rubber profiles stand out especially due to high chemical resistance against acids, alkalis, fuels, mineral oils, organic solvents etc.