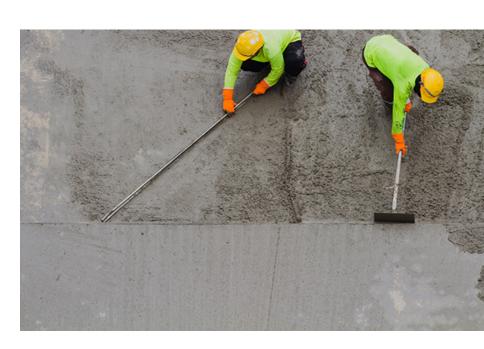

## WATERPROOFING WORKS

**WATERPROOFING** is the process of making an object or structure waterproof or water-resistant so that it remains relatively unaffected by water or resisting the ingress of water under specified conditions.

## FLOORING SYSTEM

**FLOORING SYSTEM** is a type of synthetic resin floor system that is laid on top of concrete substrates as a form of protection and decoration. The systems can comprise of several layers of thermosetting resin that are coated, trowelled or poured, and generally applied onto a concrete substrate.