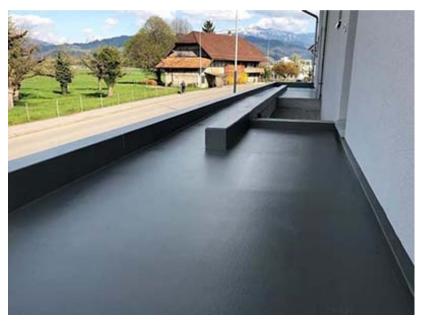

## WATERPROOFING WORKS

**WATERPROOFING** is the process of making an object or structure waterproof or water-resistant so that it remains relatively unaffected by water or resisting the ingress of water under specified conditions.