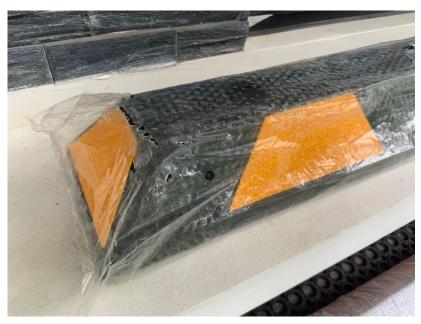

## TRAFFIC CONTROL & SAFETY

**TRAFFIC CONTROL** devices include street signs, traffic signals and road markings. These signs, signals, and stripes guide drivers in navigation and control of their vehicles.