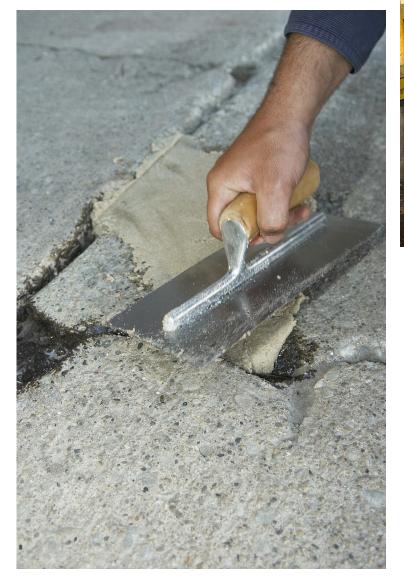

### **CONCRETE REPAIR**

**CONCRETE REPAIR** are specifically designed for restoring or replacing the original profile and function of the damaged concrete. They help to repair concrete defects, improve appearance, restore structural integrity, increase durability and extend the structure's longevity.