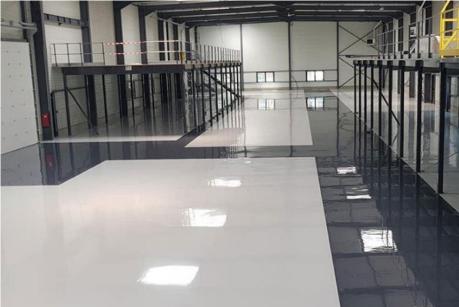

## FLOORING SYSTEM

**FLOORING SYSTEM** is a type of synthetic resin floor system that is laid on top of concrete substrates as a form of protection and decoration. The systems can comprise of several layers of thermosetting resin that are coated, trowelled or poured, and generally applied onto a concrete substrate.