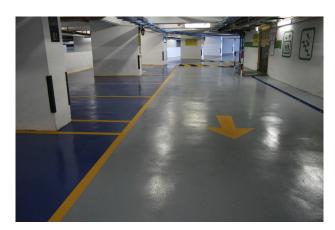

## FLOORING SYSTEM

**FLOORING SYSTEM** is a type of synthetic resin floor system that is laid on top of concrete substrates as a form of protection and decoration. The systems can comprise of several layers of thermosetting resin that are coated, trowelled or poured, and generally applied onto a concrete substrate.