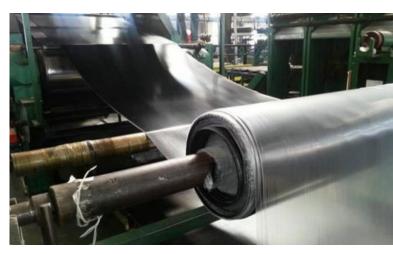

## WATERPROOFING WORKS

**WATERPROOFING** is the process of making an object or structure waterproof or water-resistant so that it remains relatively unaffected by water or resisting the ingress of water under specified conditions.