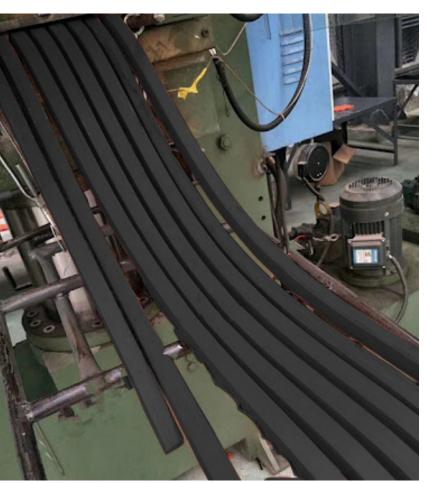

## WATERSTOP SYSTEM

**SWELLABLE WATERSTOP** is used for sealing of construction joints against pressurised water in reinforced concret e structures. The various hydrophilic rubber profiles stand out especially due to high chemical resistance against acids, alkalis, fuels, mineral oils, organic solvents etc.