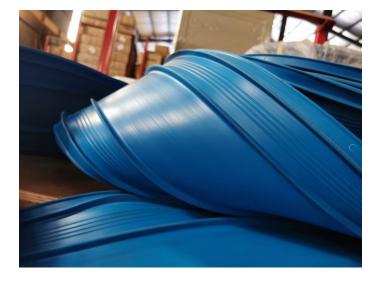

## WATERSTOP SYSTEM

**PVC WATERSTOP** range are extruded from high grade polyvinyl chloride (PVC) resin extrusions that are plasticized and stabilized to offer long life performance in concrete structures against water leakages.