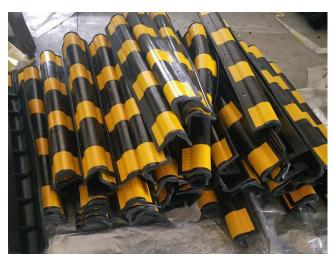

## TRAFFIC CONTROL & SAFETY

**TRAFFIC CONTROL** devices include street signs, traffic signals and road markings. These signs, signals, and stripes guide drivers in navigation and control of their vehicles.