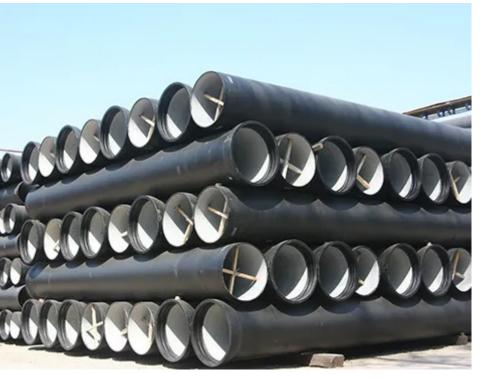

### PIPING SYSTEM

**PIPING SYSTEM** is a set of pipes, normally closed pipes, joined together by fittings for transporting fluids (liquids and gases) from one location to another. The in-line components, known as fittings, valves, and other devices, sense and control the pressure, flow rate and temperature of the conveyed fluid.