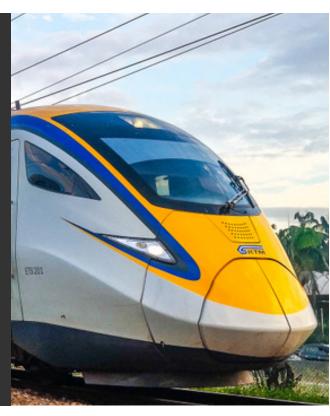

#### **RAILWAY PROJECTS**

MRT2 Bandar Malaysia Station, TUDM MRT2 Package V204 & S206, Seri Kembangan LRT3 Johan Setia Depot, Klang Gemas-Johor Bahru Electrified Double Track

TUN RAZAK EXCHANGE, KUALA LUMPUR

ELECTRICAL DOUBLE TRACK, GEMAS TO JOHOR

BANDAR MALAYSIA MRT STATION, TUDM

MRT 2 PACKAGE V204 & S206, SERI KEMBANGAN UPM

LRT 3 JOHAN SETIA DEPOT, KLANG

RAPID REFINERY PROJECT, PENGERANG JOHOR