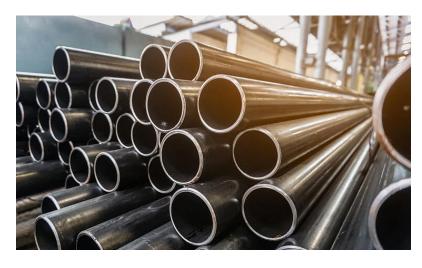

### PIPING SYSTEM

**PIPING SYSTEM** is a set of pipes, normally closed pipes, joined together by fittings for transporting fluids (liquids and gases) from one location to another. The in-line components, known as fittings, valves, and other devices, sense and control the pressure, flow rate and temperature of the conveyed fluid.