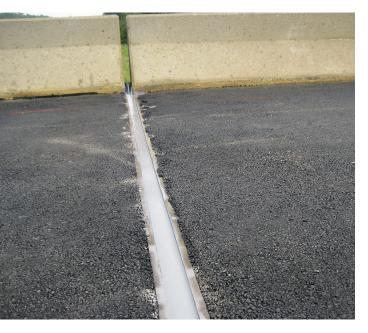

## WATERSTOP SYSTEM

**PVC WATERSTOP** range are extruded from high grade polyvinyl chloride (PVC) resin extrusions that are plasticized and stabilized to offer long life performance in concrete structures against water leakages.

## WATERSTOP SYSTEM

**SWELLABLE WATERSTOP** is used for sealing of construction joints against pressurised water in reinforced concret e structures. The various hydrophilic rubber profiles stand out especially due to high chemical resistance against acids, alkalis, fuels, mineral oils, organic solvents etc.