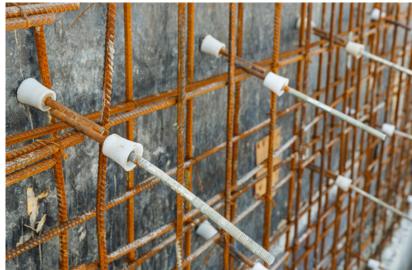

## WATERSTOP SYSTEM

**SWELLABLE WATERSTOP** is used for sealing of construction joints against pressurised water in reinforced concret e structures. The various hydrophilic rubber profiles stand out especially due to high chemical resistance against acids, alkalis, fuels, mineral oils, organic solvents etc.