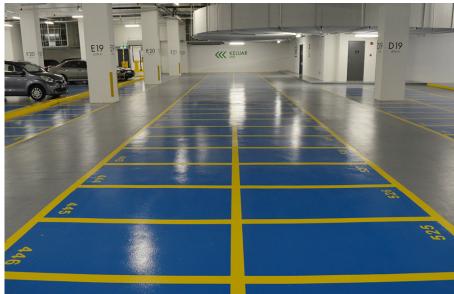

## FLOORING SYSTEM

**FLOORING SYSTEM** is a type of synthetic resin floor system that is laid on top of concrete substrates as a form of protection and decoration. The systems can comprise of several layers of thermosetting resin that are coated, trowelled or poured, and generally applied onto a concrete substrate.

## TRAFFIC CONTROL & SAFETY

**TRAFFIC CONTROL** devices include street signs, traffic signals and road markings. These signs, signals, and stripes guide drivers in navigation and control of their vehicles.