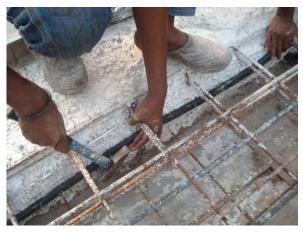

## WATERSTOP SYSTEM

**PVC WATERSTOP** range are extruded from high grade polyvinyl chloride (PVC) resin extrusions that are plasticized and stabilized to offer long life performance in concrete structures against water leakages.

## WATERSTOP SYSTEM

**SWELLABLE WATERSTOP** is used for sealing of construction joints against pressurised water in reinforced concret e structures. The various hydrophilic rubber profiles stand out especially due to high chemical resistance against acids, alkalis, fuels, mineral oils, organic solvents etc.