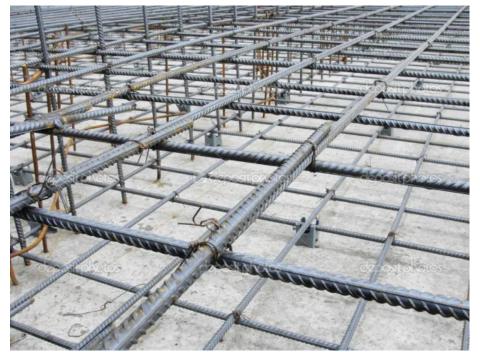

### FORMWORK ACCESSORIES

**FORMWORK ACCESSORIES** is associated with concrete structure's surface finishing, the finer the quality of formwork used, the better will be the surface finishing.

**FORMWORK** provides excellent structural safety by offering solutions against all overlay loads, producing exceptionally safe and practical structures.