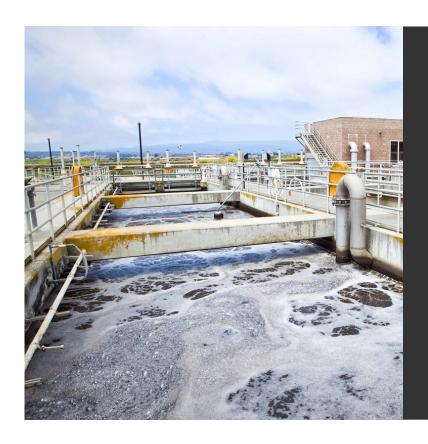

# SEWERAGE AND WATER TREATMENT PLANT

Eco Forest Sewerage Treament Plant, Semenyih Segamat Water Treament Plant, Segamat Johor Forest City Sewerange Treamant Plant, Johor Bahru Ipoh Centre Sewerage Treamant Plant, Pusing Perak Proton City Reservoir, Tanjung Malim Bukit Sah Water Treamant Plant, Kemaman Langat 2 Water Treamant Plant, Hulu Langat

BUKIT SAH WATER TREATMENT PLANT, KEMAMAN

LANGAT 2 WATER TREATMENT PLANT, HULU LANGAT

PAVILION, BUKIT JALIL

8 CONLAY, JALAN CONLAY KUALA LUMPUR

AGILE MONT KIARA, SOLARIS MONT KIARA

D'RAPPORT, JALAN AMPANG

IOI CITYMALL PHASE 2 EXTENSION, PUTRAJAYA