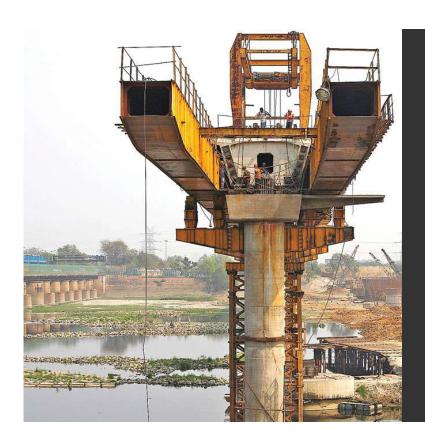

#### **EXPRESSWAY PROJECT**

SPE (DUKE 3), Setiawangsa, Pantai Expressway DUKE 2, Duta Ulu Kelang Expressway DASH, Damansara Shah Alam Elevated Expressway SUKE, Sugai Besi, Ulu Kelang Elevated Expressway WCE, West Coast Expressway CSR, Central Spine Road PAN Borneo Expressway

#### **RAILWAY PROJECTS**

MRT2 Bandar Malaysia Station, TUDM MRT2 Package V204 & S206, Seri Kembangan LRT3 Johan Setia Depot, Klang Gemas-Johor Bahru Electrified Double Track