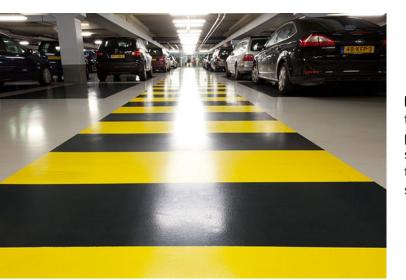

## TRAFFIC CONTROL & SAFETY

**TRAFFIC CONTROL** devices include street signs, traffic signals and road markings. These signs, signals, and stripes guide drivers in navigation and control of their vehicles.