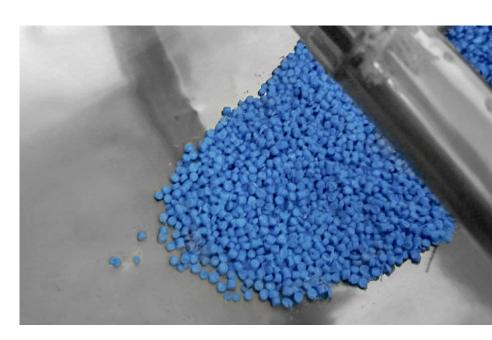

## WATERSTOP SYSTEM

**PVC WATERSTOP** range are extruded from high grade polyvinyl chloride (PVC) resin extrusions that are plasticized and stabilized to offer long life performance in concrete structures against water leakages.

## WATERSTOP SYSTEM

**SWELLABLE WATERSTOP** is used for sealing of construction joints against pressurised water in reinforced concret e structures. The various hydrophilic rubber profiles stand out especially due to high chemical resistance against acids, alkalis, fuels, mineral oils, organic solvents etc.