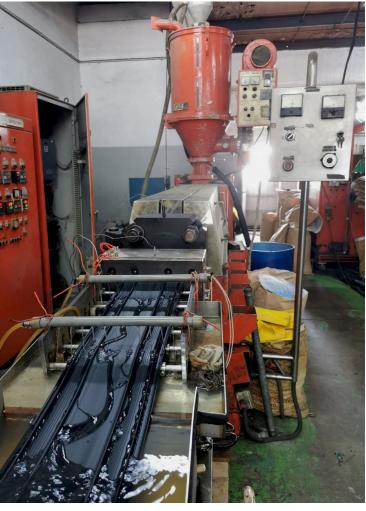

## WATERSTOP SYSTEM

**PVC WATERSTOP** range are extruded from high grade polyvinyl chloride (PVC) resin extrusions that are plasticized and stabilized to offer long life performance in concrete structures against water leakages.

## WATERSTOP SYSTEM

**SWELLABLE WATERSTOP** is used for sealing of construction joints against pressurised water in reinforced concret e structures. The various hydrophilic rubber profiles stand out especially due to high chemical resistance against acids, alkalis, fuels, mineral oils, organic solvents etc.