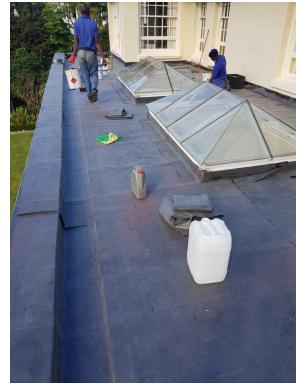

## WATERPROOFING WORKS

**WATERPROOFING** is the process of making an object or structure waterproof or water-resistant so that it remains relatively unaffected by water or resisting the ingress of water under specified conditions.