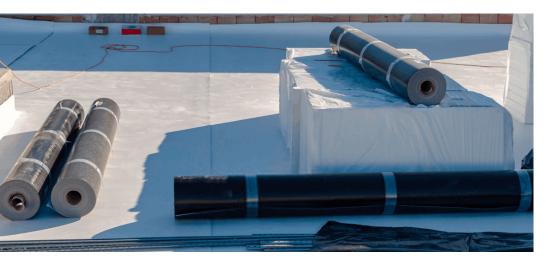

## WATERPROOFING WORKS

**WATERPROOFING** is the process of making an object or structure waterproof or water-resistant so that it remains relatively unaffected by water or resisting the ingress of water under specified conditions.