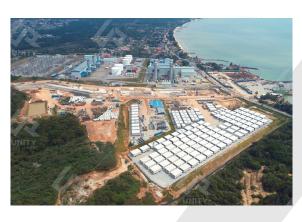

#### **INDUSTRIAL & UTILITIES**

2,242 MW CCGT Power Plant, Melaka Refinery & Petrochemical Integrated Development (RAPID) Pengerang, Johor Johor Port PTD 2423, Johor Dinding Poultry Processing Plant, Lumut

TUN RAZAK EXCHANGE, KUALA LUMPUR

ELECTRICAL DOUBLE TRACK, GEMAS TO JOHOR

BANDAR MALAYSIA MRT STATION, TUDM

MRT 2 PACKAGE V204 & S206, SERI KEMBANGAN UPM

LRT 3 JOHAN SETIA DEPOT, KLANG

RAPID REFINERY PROJECT, PENGERANG JOHOR

MELAKA CCGT POWER PLANT