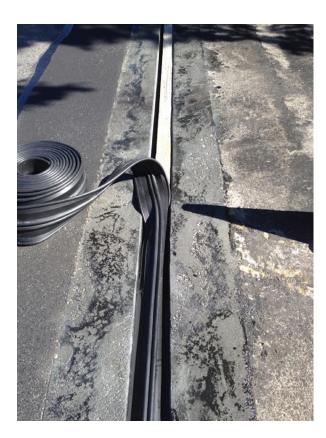

## **EXPANSION JOINT SYSTEM**

**EXPANSION JOINT SYSTEMS** are used to bridge the gap and restore building assembly functions while accommodating expected movements.