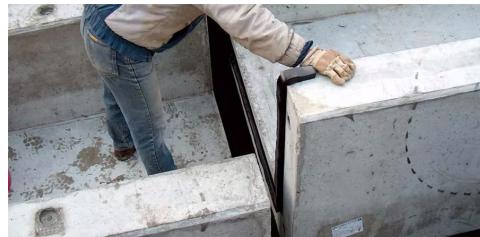

## **EXPANSION JOINT SYSTEM**

**EXPANSION JOINT SYSTEMS** are used to bridge the gap and restore building assembly functions while accommodating expected movements.