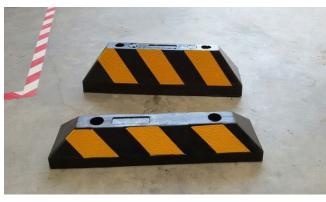

## TRAFFIC CONTROL & SAFETY

**TRAFFIC CONTROL** devices include street signs, traffic signals and road markings. These signs, signals, and stripes guide drivers in navigation and control of their vehicles.