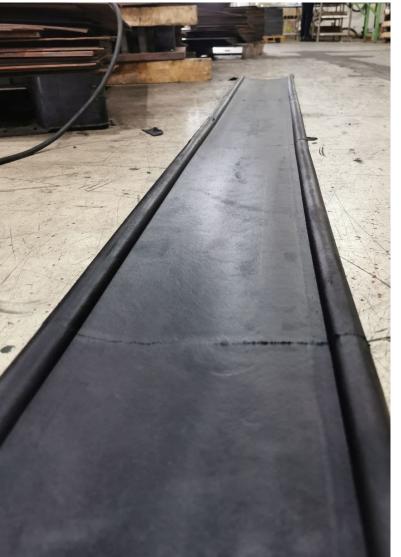

## WATERSTOP SYSTEM

**PVC WATERSTOP** range are extruded from high grade polyvinyl chloride (PVC) resin extrusions that are plasticized and stabilized to offer long life performance in concrete structures against water leakages.

## WATERSTOP SYSTEM

**SWELLABLE WATERSTOP** is used for sealing of construction joints against pressurised water in reinforced concret e structures. The various hydrophilic rubber profiles stand out especially due to high chemical resistance against acids, alkalis, fuels, mineral oils, organic solvents etc.