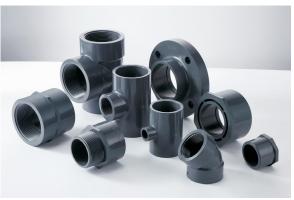

### PIPING SYSTEM

**PIPING SYSTEM** is a set of pipes, normally closed pipes, joined together by fittings for transporting fluids (liquids and gases) from one location to another. The in-line components, known as fittings, valves, and other devices, sense and control the pressure, flow rate and temperature of the conveyed fluid.