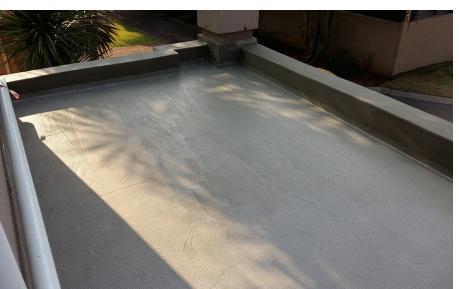

## FLOORING SYSTEM

**FLOORING SYSTEM** is a type of synthetic resin floor system that is laid on top of concrete substrates as a form of protection and decoration. The systems can comprise of several layers of thermosetting resin that are coated, trowelled or poured, and generally applied onto a concrete substrate.